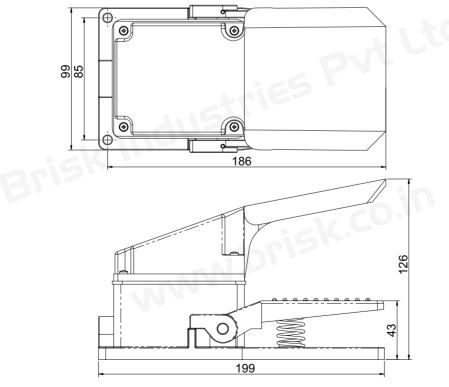

/ 250 V AC |
| BFS-05 / X   | Foot Switch | SPDT-DB      | 10A/ 500 V AC |
| BFS-05 / XX  | Foot Switch | DPDT-DB      | 10A/ 500 V AC |



www.brisk.co.in

Note : All other customised Models will have delivery of 5 Weeks and Minimum Order Quantity (MOQ) is applicable.

| Product Code      | Description                                | Contact Form | Rating        |
|-------------------|--------------------------------------------|--------------|---------------|
| BFS-05 / B / C2.2 | Foot Switch , With 2 Core 2 Meter Wire     | SPDT-NO      | 15A/ 250 V AC |
| BFS-05 / Z / C2.2 | Foot Switch , Push To ON, Push To OFF POPO | POPO         | 10A/ 250 V AC |
| BFS-05 / Z / C2.4 | Foot Switch , Push To ON, Push To OFF POPO | POPO         | 10A/ 250 V AC |

## **Contact form**



## Dimensions



All Dimensions are in mm