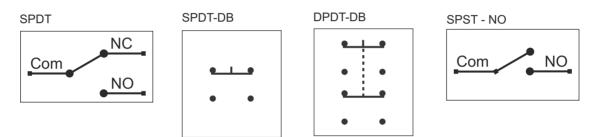

### Ordering code

Standard Models : Delivery 3 Weeks

| Product Code | Description | Contact Form | Rating        |
|--------------|-------------|--------------|---------------|
| BFS-05 / B   | Foot Switch | SPDT         | 15A/ 250 V AC |
| BFS-05 / X   | Foot Switch | SPDT-DB      | 10A/ 500 V AC |
| BFS-05 / XX  | Foot Switch | DPDT-DB      | 10A/ 500 V AC |

## **Contact form**