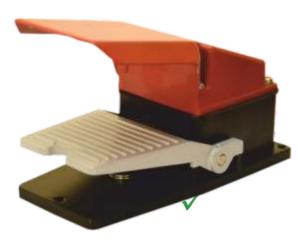

#### Features

Design

- Complying with IEC 60947-5-1
- Silver Contact
- Rugged design
- Highly Reliable
- Easy to Operate
- Light weight Aluminum body

C€ RoHS

BRISK Brand Foot Switches are single and double change over snap action switches featuring exceptional repeat accuracy and strict quality control with silver contacts. Solution for applications requiring a precision lightweight or medium weight foot control.