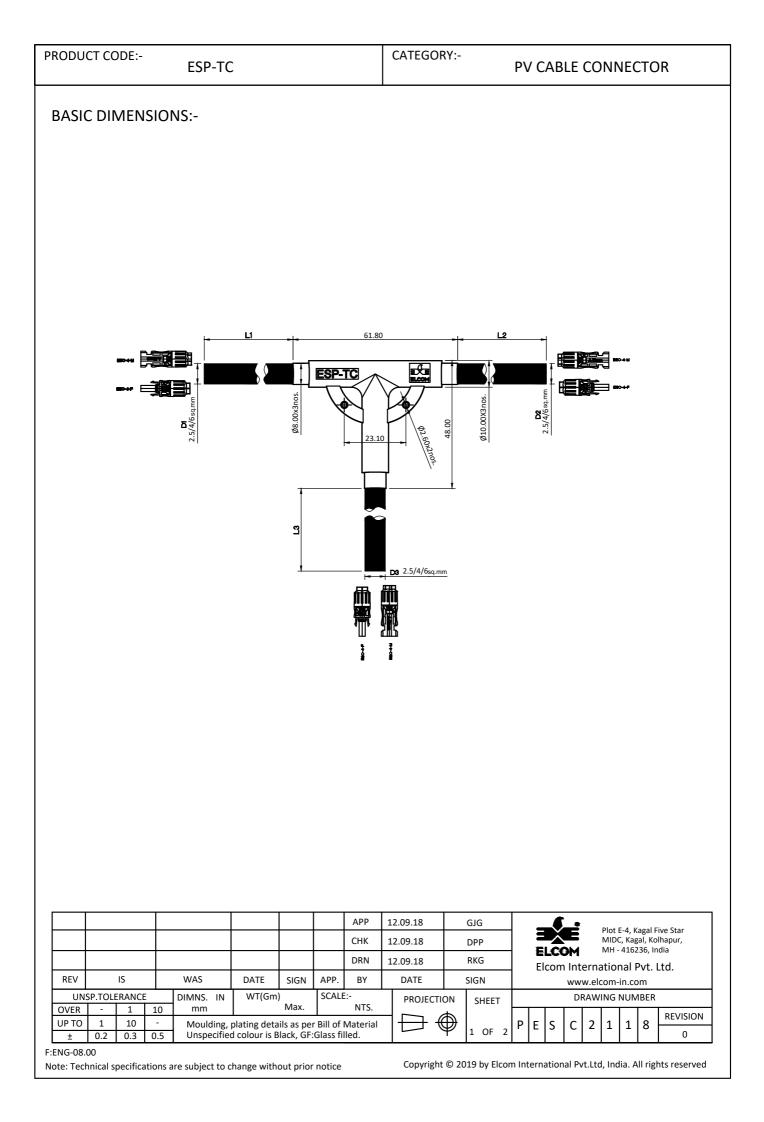

| PECIFI                    | ΟΙΤΑΟ          | N TABLE:-                                                                                                                                                                                                                                                 |                                                      |                                                                                                                    |                                                                                                                                                                        |                                                                                                                                                                      |                                                                                      |                                                                   |                                                   |
|---------------------------|----------------|-----------------------------------------------------------------------------------------------------------------------------------------------------------------------------------------------------------------------------------------------------------|------------------------------------------------------|--------------------------------------------------------------------------------------------------------------------|------------------------------------------------------------------------------------------------------------------------------------------------------------------------|----------------------------------------------------------------------------------------------------------------------------------------------------------------------|--------------------------------------------------------------------------------------|-------------------------------------------------------------------|---------------------------------------------------|
| SR.N                      | 0              | PARAMETER                                                                                                                                                                                                                                                 |                                                      | SPECIFICATION                                                                                                      |                                                                                                                                                                        |                                                                                                                                                                      |                                                                                      |                                                                   |                                                   |
| 1                         | Ту             | Туре                                                                                                                                                                                                                                                      |                                                      | T Connector Over moulded                                                                                           |                                                                                                                                                                        |                                                                                                                                                                      |                                                                                      |                                                                   |                                                   |
| 2                         | Ra             | Rated current                                                                                                                                                                                                                                             |                                                      | 20A-30A.                                                                                                           |                                                                                                                                                                        |                                                                                                                                                                      |                                                                                      |                                                                   |                                                   |
| 3                         |                | Rated voltage                                                                                                                                                                                                                                             |                                                      | 1500V DC                                                                                                           |                                                                                                                                                                        |                                                                                                                                                                      |                                                                                      |                                                                   |                                                   |
| 4                         |                | est voltage                                                                                                                                                                                                                                               |                                                      | 8000V AC(1min)                                                                                                     |                                                                                                                                                                        |                                                                                                                                                                      |                                                                                      |                                                                   |                                                   |
| 5                         |                | gree of protection (Mate                                                                                                                                                                                                                                  | d)                                                   | IP67(IEC 60529)                                                                                                    |                                                                                                                                                                        |                                                                                                                                                                      |                                                                                      |                                                                   |                                                   |
| 6                         |                | otection class                                                                                                                                                                                                                                            | ,                                                    |                                                                                                                    |                                                                                                                                                                        |                                                                                                                                                                      |                                                                                      |                                                                   |                                                   |
| 7                         |                | immability class                                                                                                                                                                                                                                          |                                                      | UL 94, V-0                                                                                                         |                                                                                                                                                                        |                                                                                                                                                                      |                                                                                      |                                                                   |                                                   |
| 8                         |                | sulation material                                                                                                                                                                                                                                         |                                                      | PPO                                                                                                                |                                                                                                                                                                        |                                                                                                                                                                      |                                                                                      |                                                                   |                                                   |
| 9                         | Те             | mperature range                                                                                                                                                                                                                                           |                                                      | -40°C To +85°                                                                                                      | С                                                                                                                                                                      |                                                                                                                                                                      |                                                                                      |                                                                   |                                                   |
| 10                        |                | itable cable cross sections                                                                                                                                                                                                                               | s                                                    | 2.5/4/6 sq.m                                                                                                       | m.                                                                                                                                                                     |                                                                                                                                                                      |                                                                                      |                                                                   |                                                   |
| 11                        | Ref            | erence Standard                                                                                                                                                                                                                                           |                                                      | IEC-62852:20                                                                                                       |                                                                                                                                                                        |                                                                                                                                                                      |                                                                                      |                                                                   |                                                   |
| ORDER<br>olar Cor<br>Seri | nector         | Wire Size D1                                                                                                                                                                                                                                              |                                                      | ength(L1)                                                                                                          |                                                                                                                                                                        | Connector<br>PV CONNECTOR Ø4.0<br>PV CONNECTOR Ø4.0                                                                                                                  | 0mm-Male                                                                             |                                                                   |                                                   |
| olar Cor<br>Seri          | nector         | Wire Size D1                                                                                                                                                                                                                                              | As per R<br>Wire L                                   |                                                                                                                    | ESC-4-M SOLAR<br>ESC-4-F SOLAR<br>Solar PV<br>ESC-4-M SOLAR                                                                                                            | PV CONNECTOR Ø4.C                                                                                                                                                    | Omm-Male<br>Omm-Female<br>Or 2<br>Omm-Male                                           |                                                                   |                                                   |
| olar Cor<br>Seri          | nector         | Wire Size D1     A   4 Sq.mm     B   6 Sq.mm     C   2.5 Sq.mm       Wire Size D2       A   4 Sq.mm     B   6 Sq.mm                                                                                                                                       | As per R<br>Wire L<br>Wire L                         | Length(L2)                                                                                                         | ESC-4-M SOLAR<br>ESC-4-F SOLAR<br>Solar PV<br>ESC-4-M SOLAR<br>ESC-4-F SOLAR<br>Solar PV<br>ESC-4-M SOLAR                                                              | PV CONNECTOR Ø4.0<br>PV CONNECTOR Ø4.0<br>PV CONNECTOR Ø4.0<br>PV CONNECTOR Ø4.0                                                                                     | Omm-Male<br>Omm-Female<br>Or 2<br>Omm-Male<br>Omm-Female                             |                                                                   | Wire Col                                          |
| olar Cor<br>Seri          | nector         | Wire Size D1   A 4 Sq.mm   B 6 Sq.mm   C 2.5 Sq.mm   Wire Size D2   A 4 Sq.mm   B 6 Sq.mm   C 2.5 Sq.mm   Wire Size D3   Mire Size D3   A 4 Sq.mm   C 2.5 Sq.mm   C 2.5 Sq.mm                                                                             | As per R<br>As per R<br>As per R<br>As per R         | Length(L2)                                                                                                         | ESC-4-M SOLAR<br>ESC-4-F SOLAR<br>Solar PV<br>ESC-4-M SOLAR<br>ESC-4-F SOLAR<br>Solar PV<br>ESC-4-M SOLAR                                                              | PV CONNECTOR Ø4.0<br>PV CONNECTOR Ø4.0 | Dimm-Male<br>Dimm-Female<br>Dimm-Male<br>Dimm-Female<br>Dimm-Female                  | E-4, Kagal<br>C, Kagal, Kı<br>- 416236, I<br>nal Pvt.             | 03 Black<br>Five Star<br>olhapur,<br>ndia         |
| olar Cor<br>Seri          | IS<br>DLERANCE | Wire Size D1   A 4 Sq.mm   B 6 Sq.mm   C 2.5 Sq.mm   Wire Size D2 A   A 4 Sq.mm   B 6 Sq.mm   C 2.5 Sq.mm   Wire Size D3 A   Mire Size D3 A   A 4 Sq.mm   C 2.5 Sq.mm   Wire Size D3 A   A 4 Sq.mm   C 2.5 Sq.mm   Was Date   WAS DATE   DIMNS. IN WT(Gm) | As per R<br>Wire L<br>As per R<br>Wire L<br>As per R | Length(L2)<br>tequirement<br>tequirement<br>tequirement<br>APP 12.09.18<br>CHK 12.09.18<br>DRN 12.09.18<br>BY DATE | ESC-4-M SOLAR<br>ESC-4-F SOLAR<br>ESC-4-F SOLAR<br>ESC-4-F SOLAR<br>ESC-4-F SOLAR<br>ESC-4-F SOLAR<br>ESC-4-F SOLAR<br>ESC-4-F SOLAR<br>ESC-4-F SOLAR<br>ESC-4-F SOLAR | PV CONNECTOR Ø4.0<br>PV CONNECTOR Ø4.0 | Dimm-Male<br>Dimm-Female<br>Dimm-Female<br>Dimm-Female<br>Dimm-Female<br>Dimm-Female | E-4, Kagal<br>C, Kagal, Ko<br>- 416236, I<br>nnal Pvt.<br>-in.com | 03 Black<br>Five Star<br>olhapur,<br>ndia<br>Ltd. |